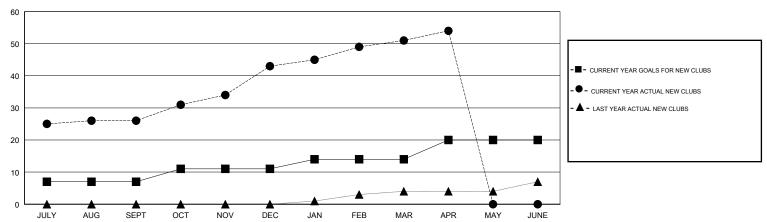

#### GOALS AND ACTUAL NEW CLUBS CUMULATIVE

#### LOCATION INDIA

**GMT CA** 

|                       | Club          | s         |               | Members               |                           |                         |                                              |  |
|-----------------------|---------------|-----------|---------------|-----------------------|---------------------------|-------------------------|----------------------------------------------|--|
| RESULTS FOR 2017-2018 |               |           |               | RESULTS FOR 2017-2018 |                           |                         |                                              |  |
| QUARTER               | NEW CLUB GOAL | NEW CLUBS | DROPPED CLUBS | QUARTER               | MEMBER GROWTH NET<br>GOAL | MEMBER GROWTH<br>ACTUAL | DROPPED MEMBERS ACTUAL (including transfers) |  |
| JULY/AUG/SEPT         | 7             | 26        | 0             | JULY/AUG/SEPT         | 324                       | 910                     | 85                                           |  |
| OCT/NOV/DEC           | 4             | 17        | 0             | OCT/NOV/DEC           | 145                       | 558                     | 59                                           |  |
| JAN/FEB/MAR           | 3             | 8         | 3             | JAN/FEB/MAR           | 128                       | 275                     | 91                                           |  |
| APR/MAY/JUNE          | 6             | 3         | 0             | APR/MAY/JUNE          | 171                       | 279                     | 6                                            |  |