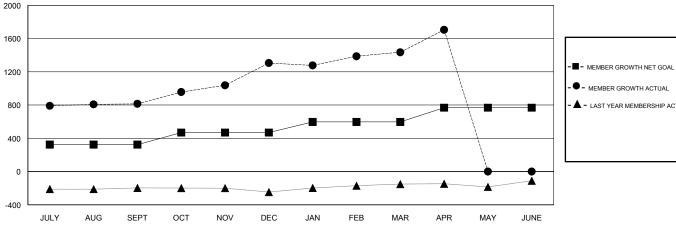

## GOALS AND ACTUAL MEMBERS CUMULATIVE

| DROPPED CLUBS: 3 |     | 131 CLUBS OF 154 ADDED 1 OR MORE<br>NEW MEMBERS | GENDER DIST  MALE  FEMALE | ( 0.40 (0-0.40)                        |  |  |
|------------------|-----|-------------------------------------------------|---------------------------|----------------------------------------|--|--|
| DROPPED MEMBERS  |     |                                                 | Women Percentag           | Women Percentage Fiscal Year Goal: 24% |  |  |
| DECEASED         | 11  | CLICK HERE FOR CUMULATIVE                       | TOTAL FAMILY UNIT         | TOTAL FAMILY UNIT MEMBERS              |  |  |
| CLUB CANCELLED   | 57  | MEMBERSHIP DATA                                 |                           | FAMILY MEMBERS PAYING HALF             |  |  |
| OTHER 173        |     |                                                 | DUES FAMILY MEMBERS PA    | FAMILY MEMBERS PAYING HALF             |  |  |
| TOTAL            | 241 |                                                 |                           |                                        |  |  |

#### LOCATION INDIA

**GMT CA** 

|                       | Club          | s         |               | Members               |                           |                         |                                              |  |
|-----------------------|---------------|-----------|---------------|-----------------------|---------------------------|-------------------------|----------------------------------------------|--|
| RESULTS FOR 2017-2018 |               |           |               | RESULTS FOR 2017-2018 |                           |                         |                                              |  |
| QUARTER               | NEW CLUB GOAL | NEW CLUBS | DROPPED CLUBS | QUARTER               | MEMBER GROWTH NET<br>GOAL | MEMBER GROWTH<br>ACTUAL | DROPPED MEMBERS ACTUAL (including transfers) |  |
| JULY/AUG/SEPT         | 7             | 26        | 0             | JULY/AUG/SEPT         | 324                       | 910                     | 85                                           |  |
| OCT/NOV/DEC           | 4             | 17        | 0             | OCT/NOV/DEC           | 145                       | 558                     | 59                                           |  |
| JAN/FEB/MAR           | 3             | 8         | 3             | JAN/FEB/MAR           | 128                       | 275                     | 91                                           |  |
| APR/MAY/JUNE          | 6             | 3         | 0             | APR/MAY/JUNE          | 171                       | 279                     | 6                                            |  |